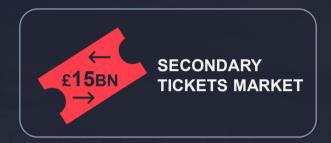

**NEW GENERATIONS** 

- 80% say that secondary ticketing is a rip off
- Ticketmaster had to **shutdown** their **two** secondary ticketing market companies in 2018
- Most attendees would like the option to resell a ticket for the same price they paid for it