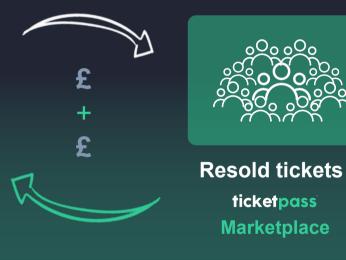

#### Ethical ticket resale marketplace

Users can easily buy, resell and transfer their tickets face value with 1 click. No touts